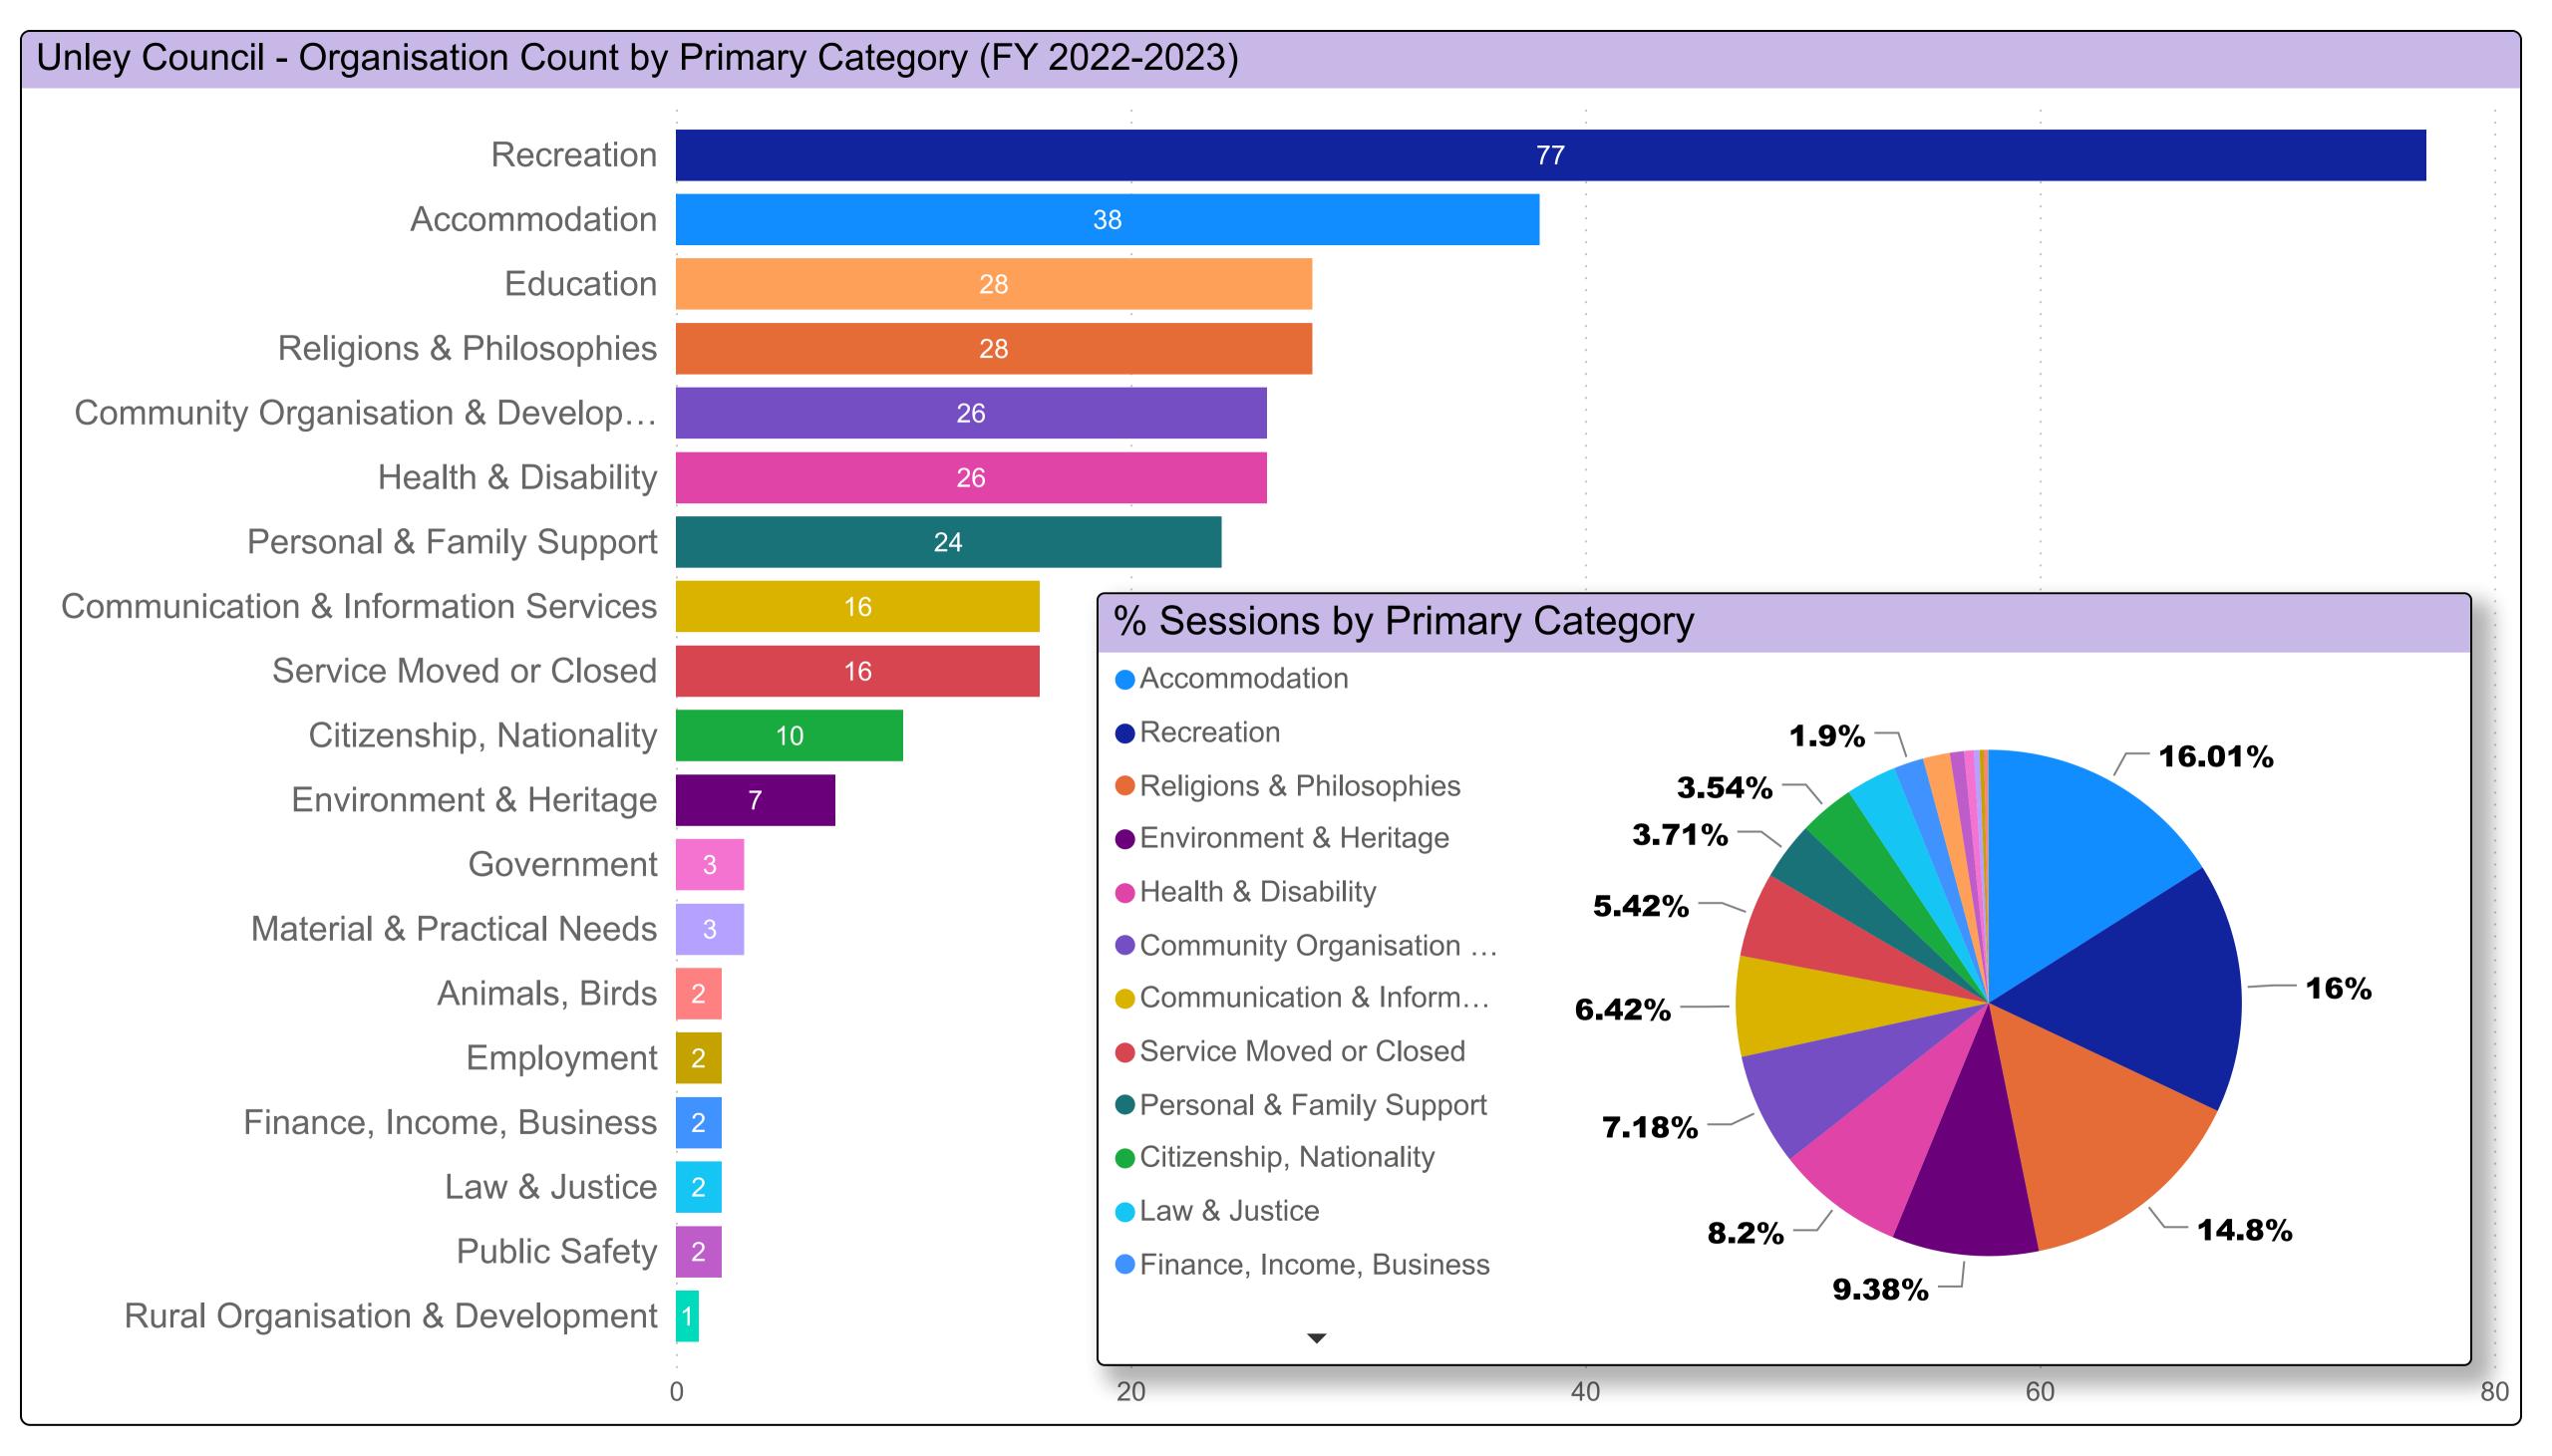

## FY 2022-2023

Primary Category, Organisation

|  |  | Accommodation |
|--|--|---------------|
|--|--|---------------|

- Animals, Birds
- Citizenship, Nationality
- ▶ ☐ Communication & Information Services
- Community Organisation & Development
- ▶ ☐ Education
- Employment
- ▶ ☐ Environment & Heritage
- Finance, Income, Business
- Government
- ▶ ☐ Health & Disability
- ▶ ☐ I aw & Justice